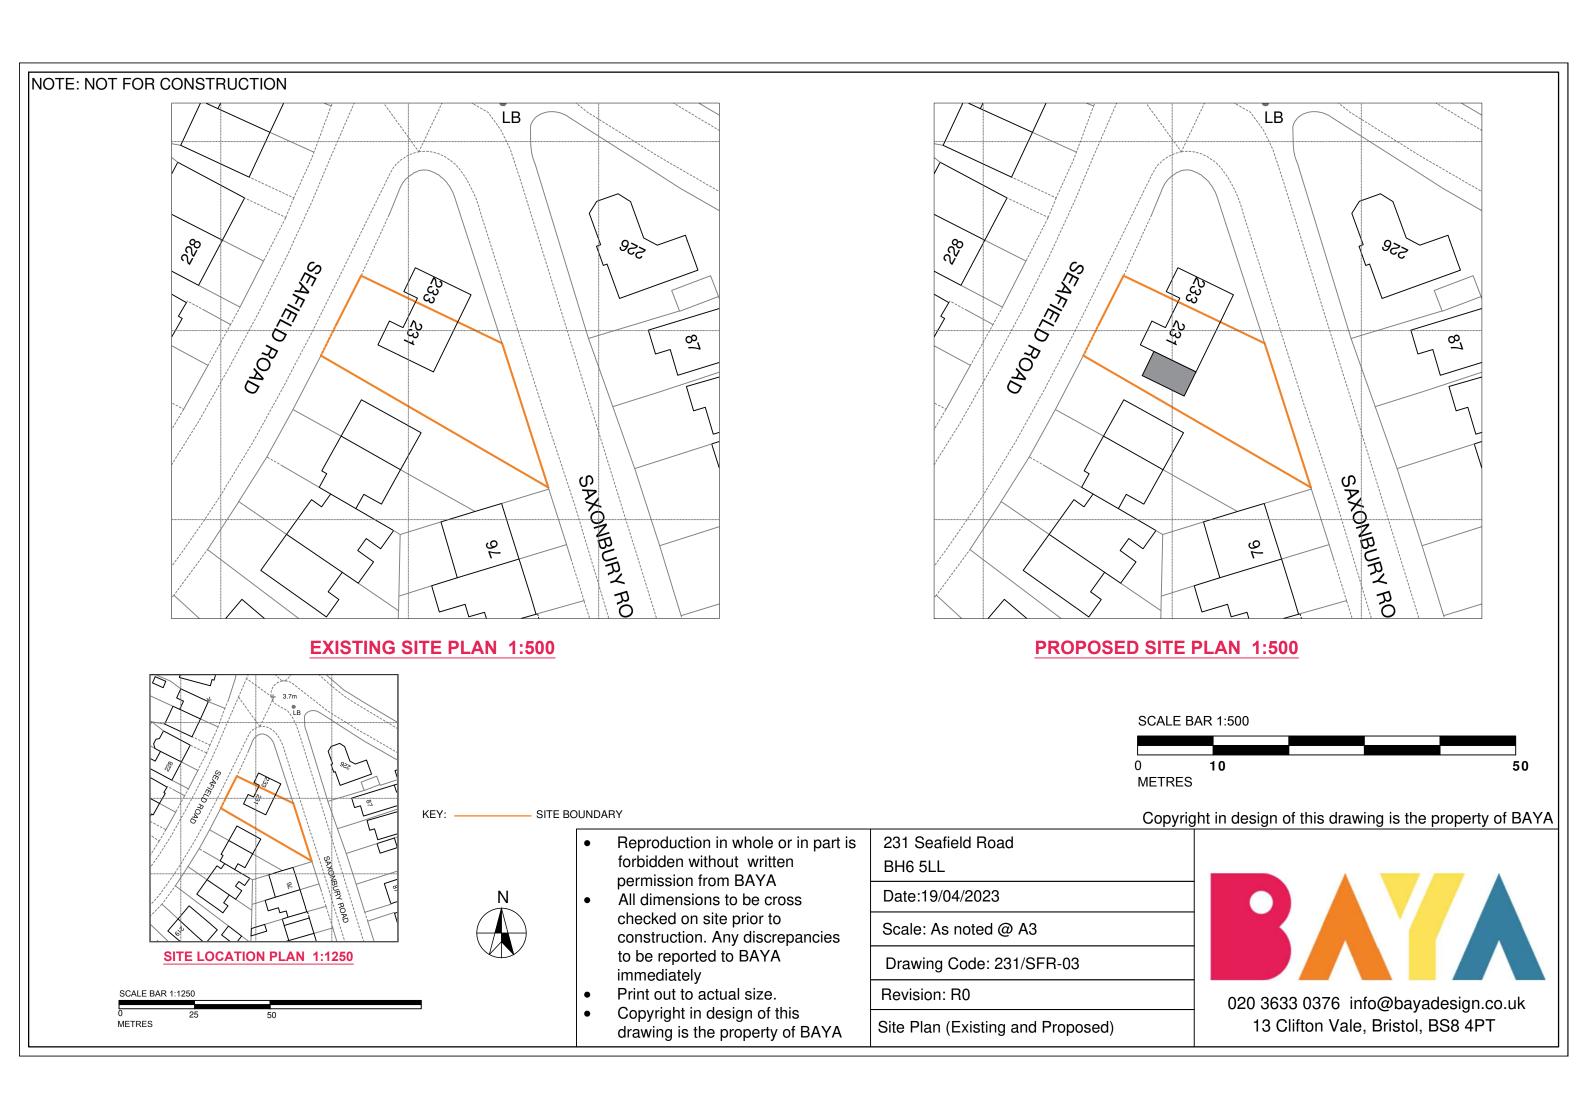

Copyright in design of this drawing is the property of BAYA

SITE BOUNDARY SCALE BAR 1:500 10 **METRES** 

- Reproduction in whole or in part is forbidden without written permission from BAYA
- All dimensions to be cross checked on site prior to construction. Any discrepancies to be reported to BAYA immediately
- Print out to actual size.
- Copyright in design of this drawing is the property of BAYA