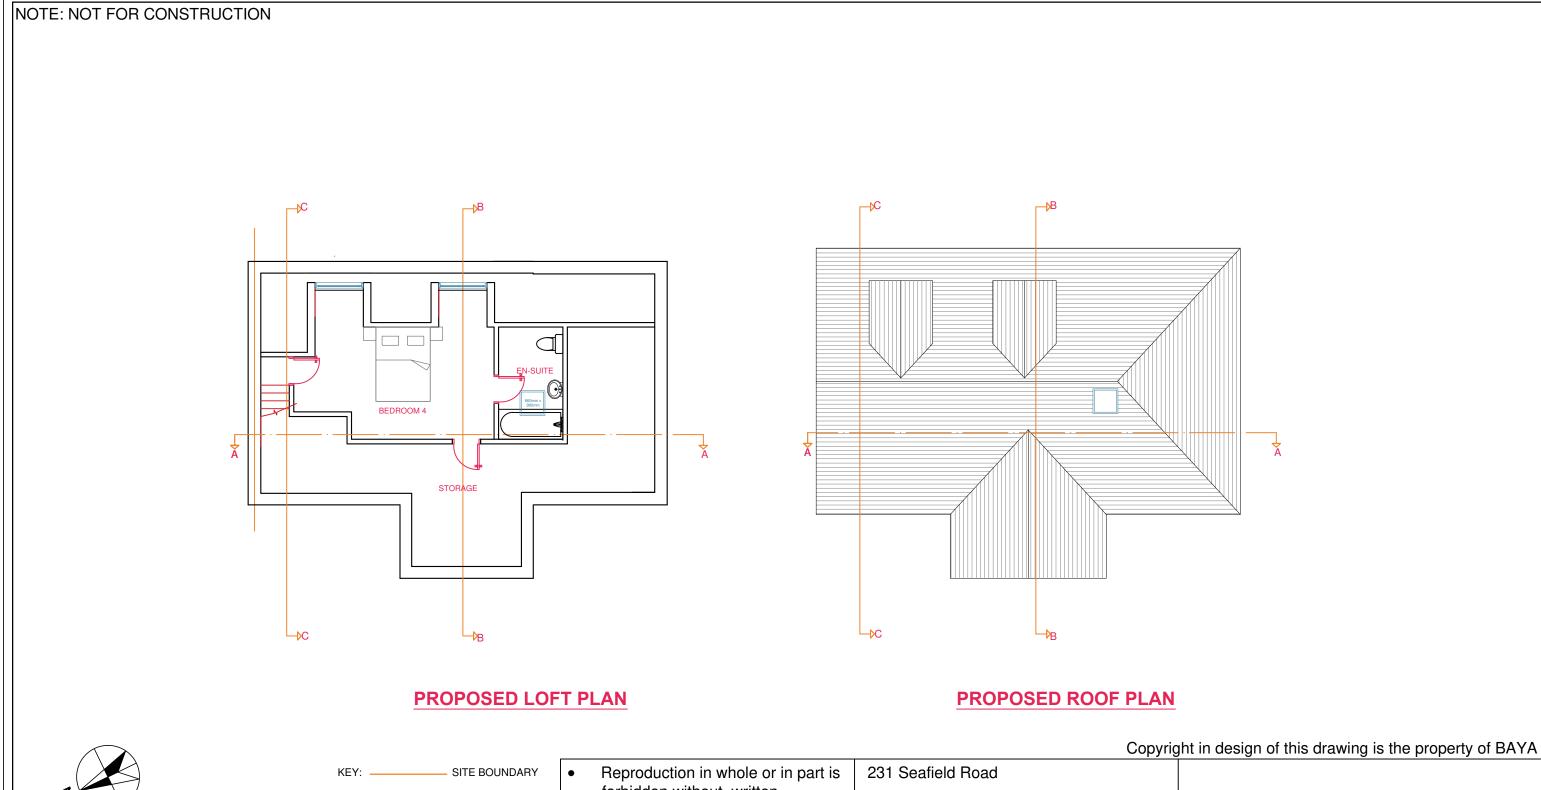

BH6 5LL

Date:19/04/2023

Scale: As noted @ A3

Drawing Code: 231/SFR-07

Revision: R0

Proposed Loft and Roof plan

020 3633 0376 info@bayadesign.co.uk 13 Clifton Vale, Bristol, BS8 4PT