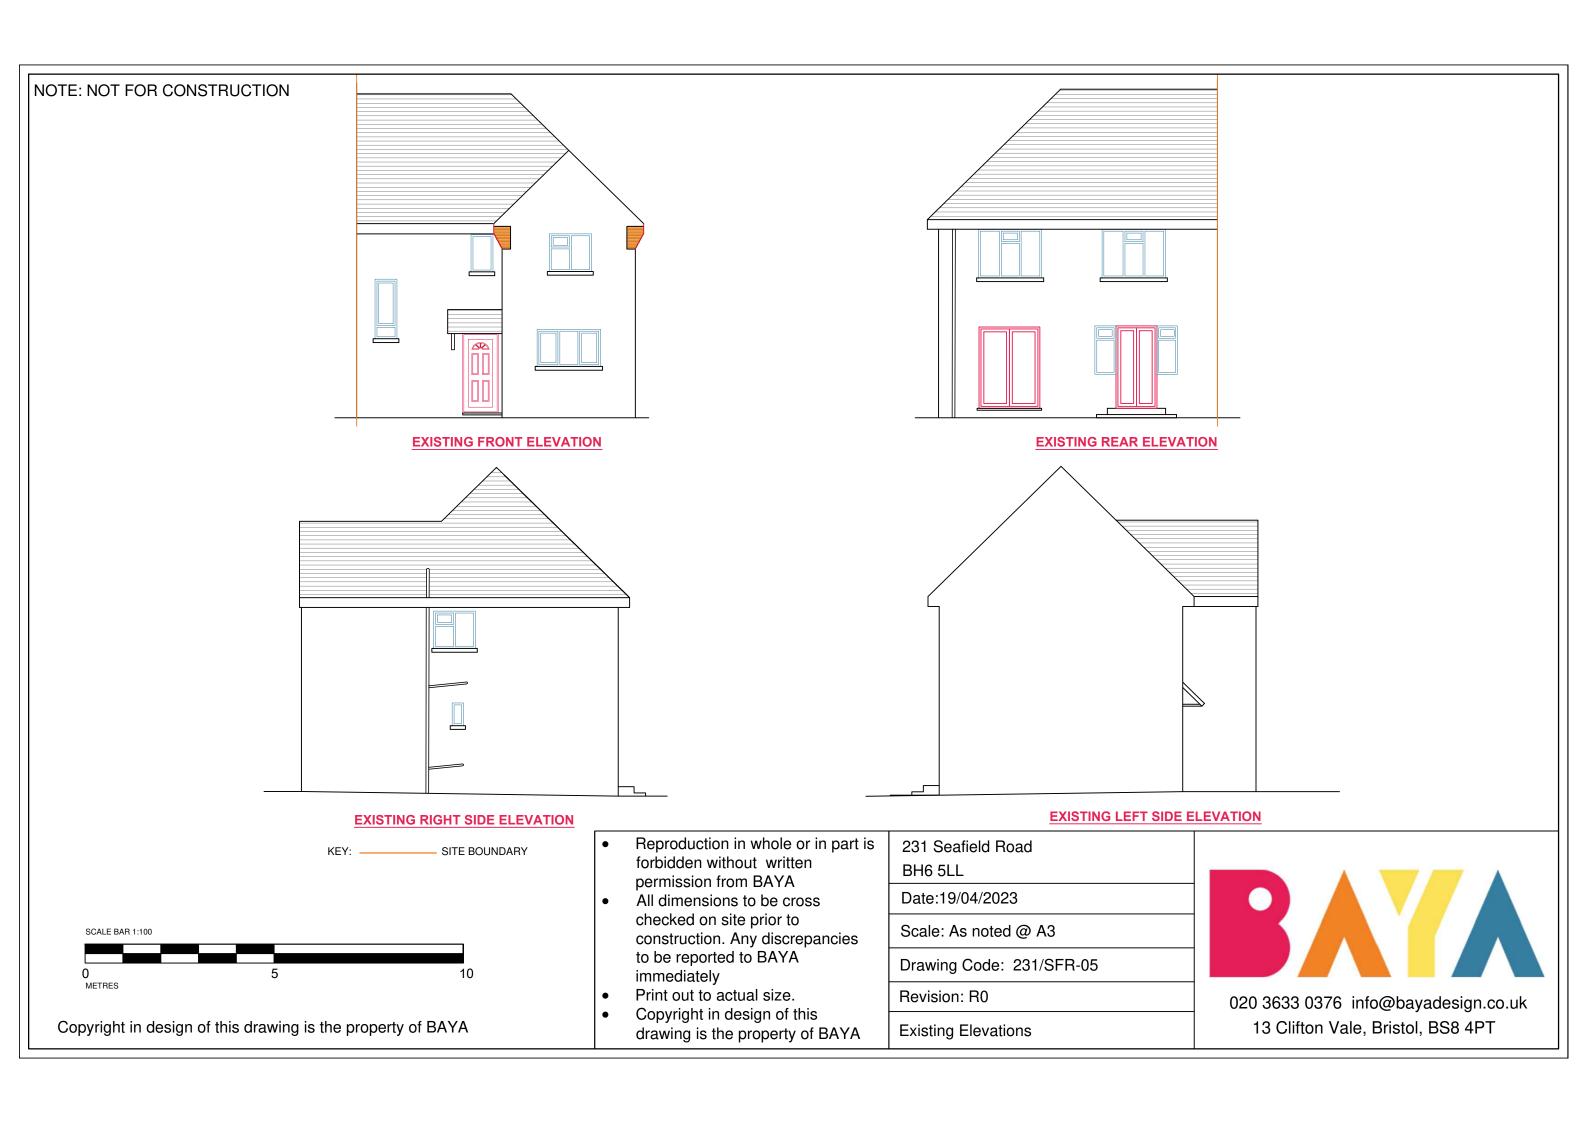

Existing plans

13 Clifton Vale, Bristol, BS8 4PT

- forbidden without written permission from BAYA
- All dimensions to be cross checked on site prior to construction. Any discrepancies to be reported to BAYA immediately
- Print out to actual size.
- Copyright in design of this drawing is the property of BAYA