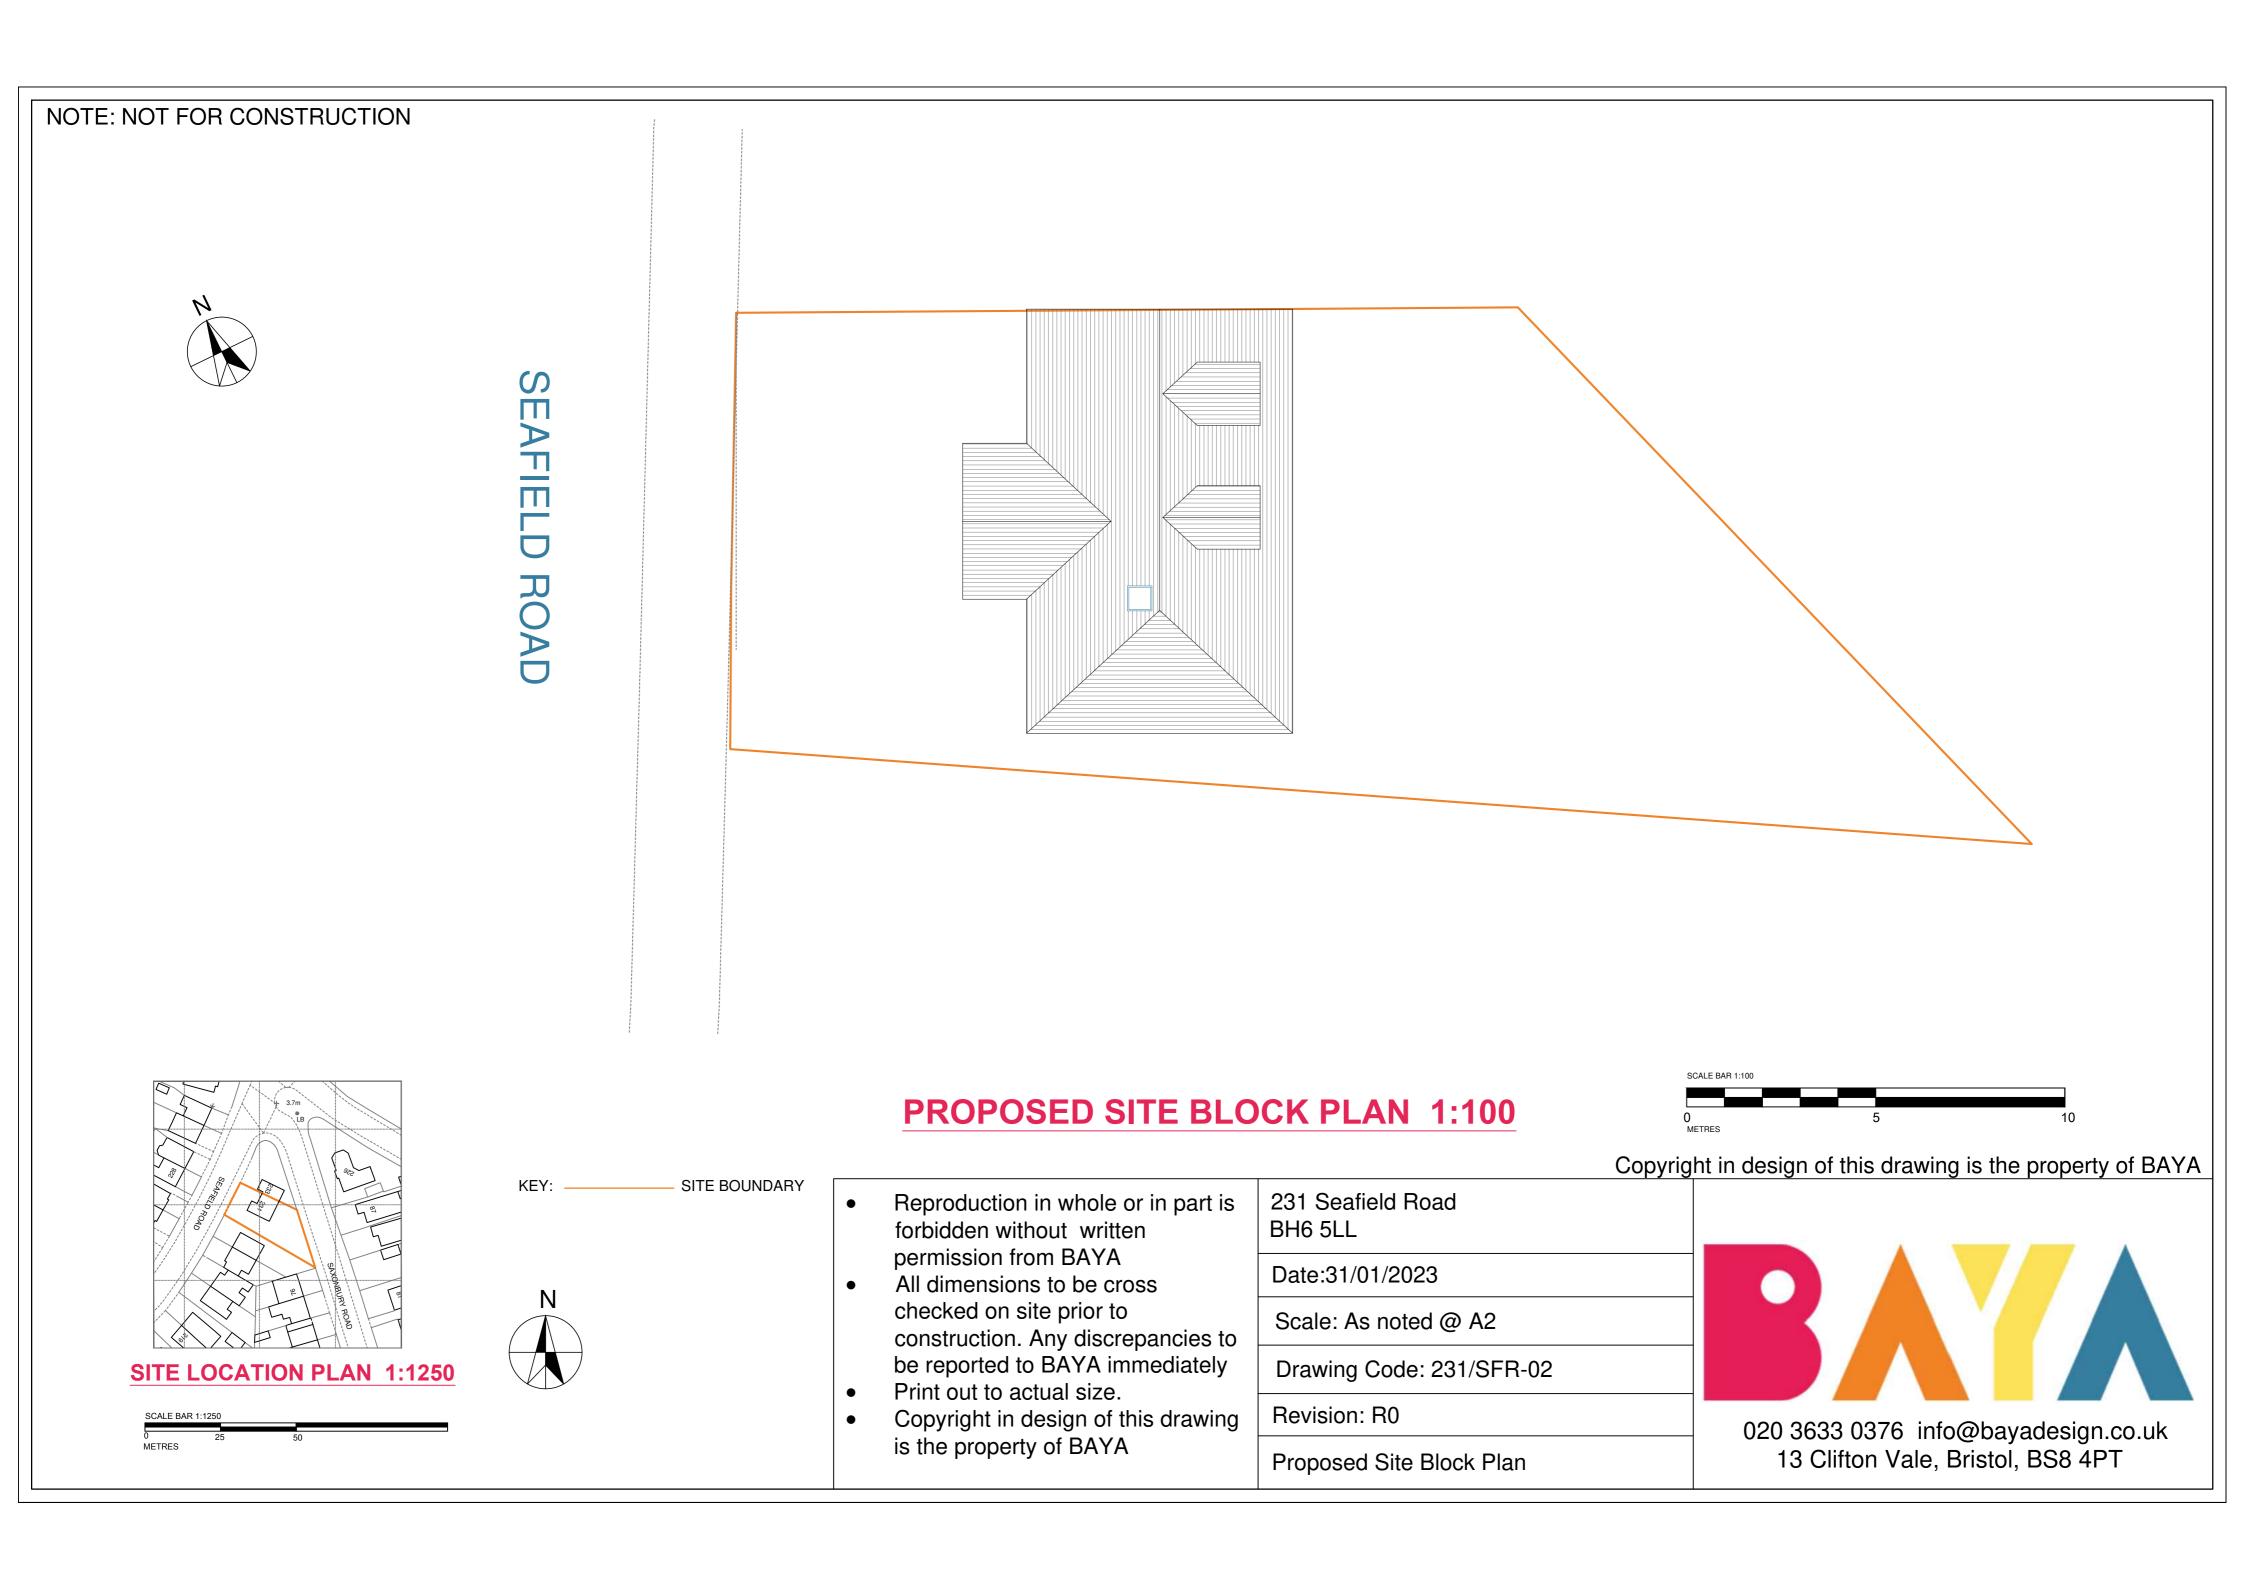

Copyright in design of this drawing is the property of BAYA

SITE BOUNDARY SCALE BAR 1:500 10 **METRES** 

- Reproduction in whole or in part is forbidden without written permission from BAYA
- All dimensions to be cross checked on site prior to construction. Any discrepancies to be reported to BAYA immediately
- Print out to actual size.
- Copyright in design of this drawing is the property of BAYA

231 Seafield Road BH6 5LL Date:19/04/2023 Scale: As noted @ A3 Drawing Code: 231/SFR-01 Revision: R0 Cover Page

13 Clifton Vale, Bristol, BS8 4PT

drawing is the property of BAYA

Copyright in design of this drawing is the property of BAYA