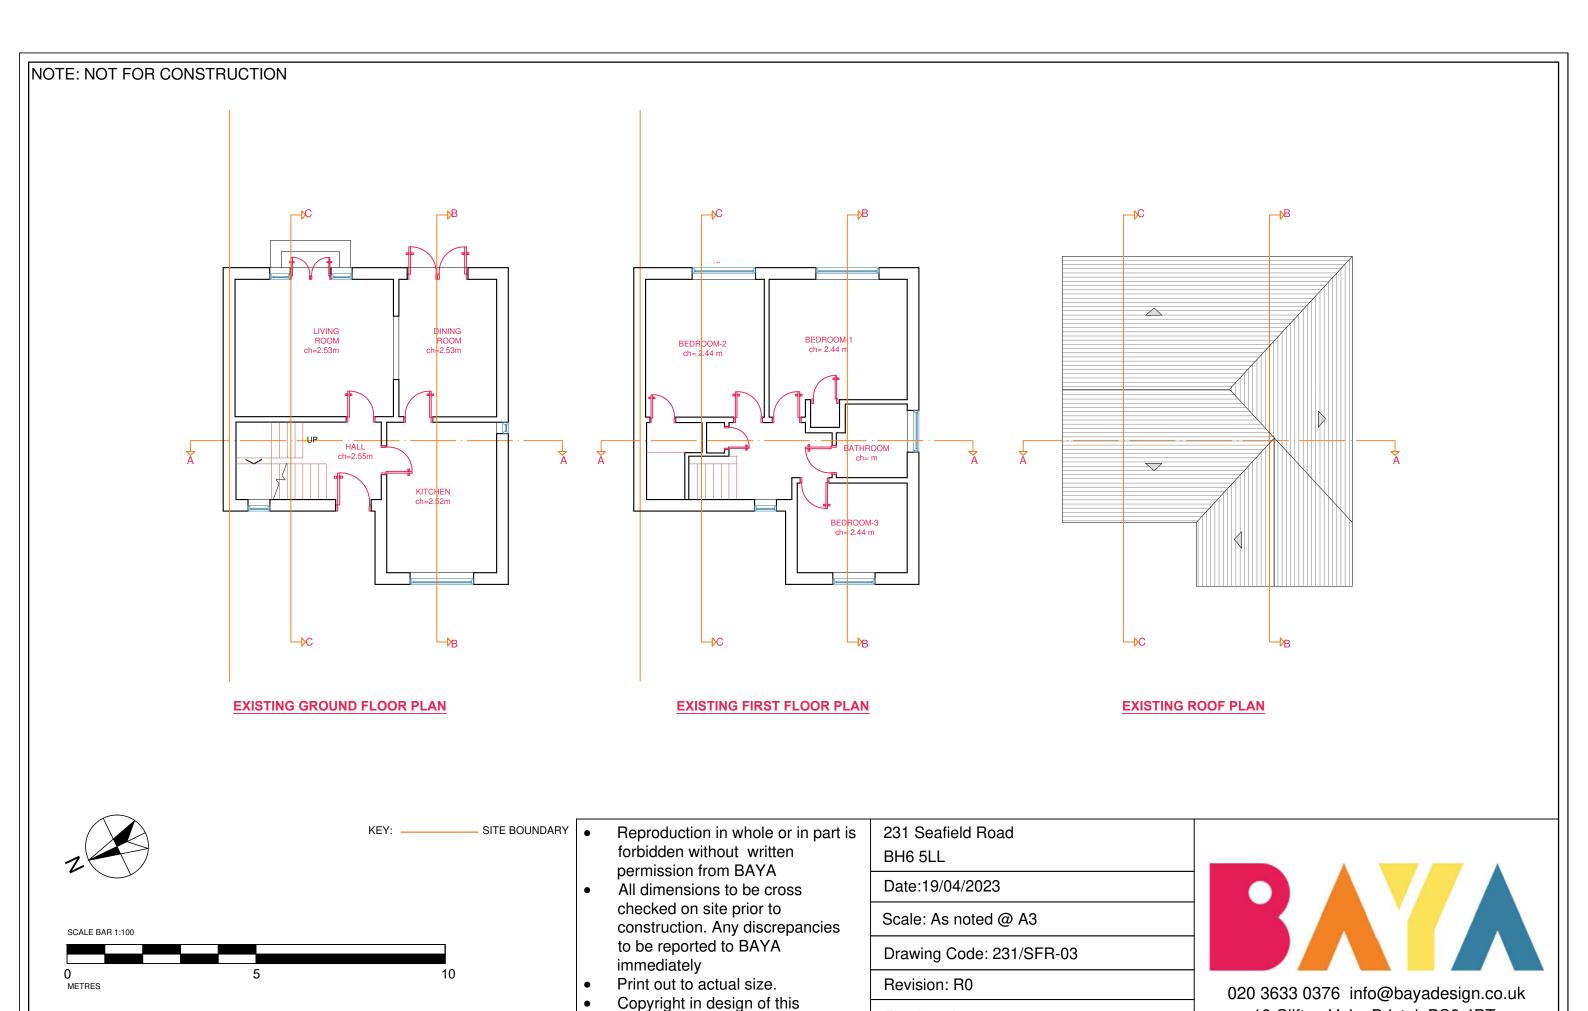

Existing plans

13 Clifton Vale, Bristol, BS8 4PT

- forbidden without written permission from BAYA
- All dimensions to be cross checked on site prior to construction. Any discrepancies to be reported to BAYA immediately
- Print out to actual size.
- Copyright in design of this drawing is the property of BAYA

BH6 5LL

Date:19/04/2023

Scale: As noted @ A3

Drawing Code: 231/SFR-07

Revision: R0

Proposed Loft and Roof plan

020 3633 0376 info@bayadesign.co.uk 13 Clifton Vale, Bristol, BS8 4PT