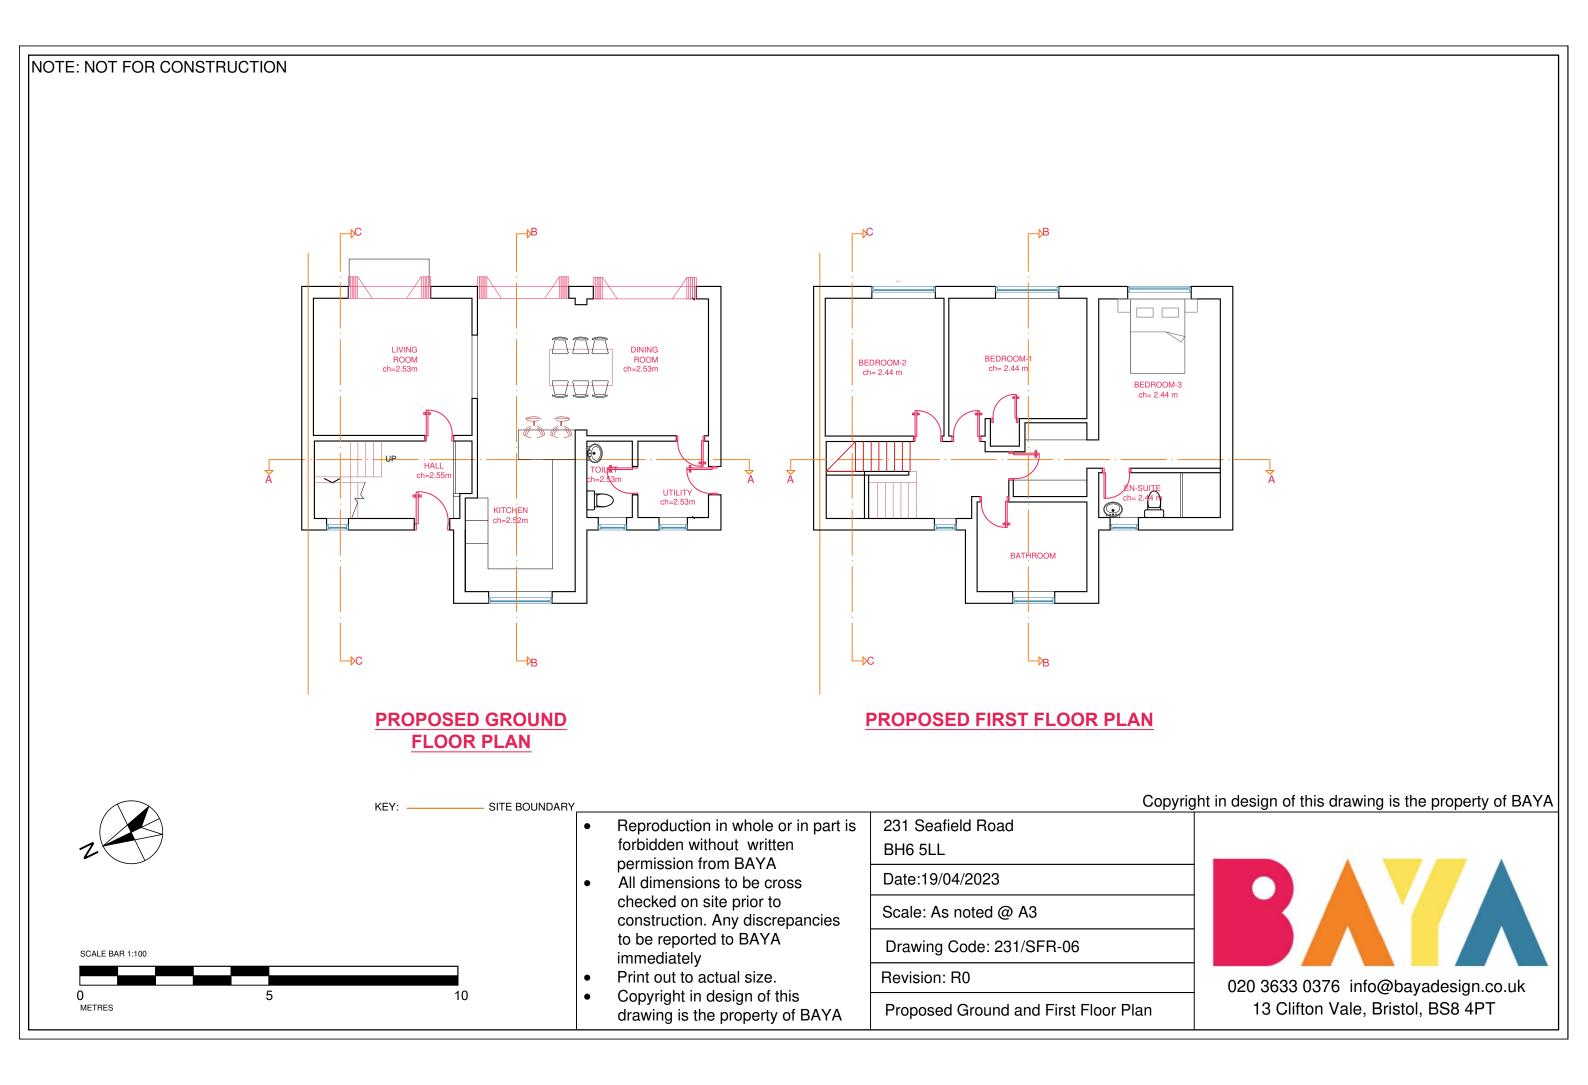

Existing plans

13 Clifton Vale, Bristol, BS8 4PT

- forbidden without written permission from BAYA
- All dimensions to be cross checked on site prior to construction. Any discrepancies to be reported to BAYA immediately
- Print out to actual size.
- Copyright in design of this drawing is the property of BAYA