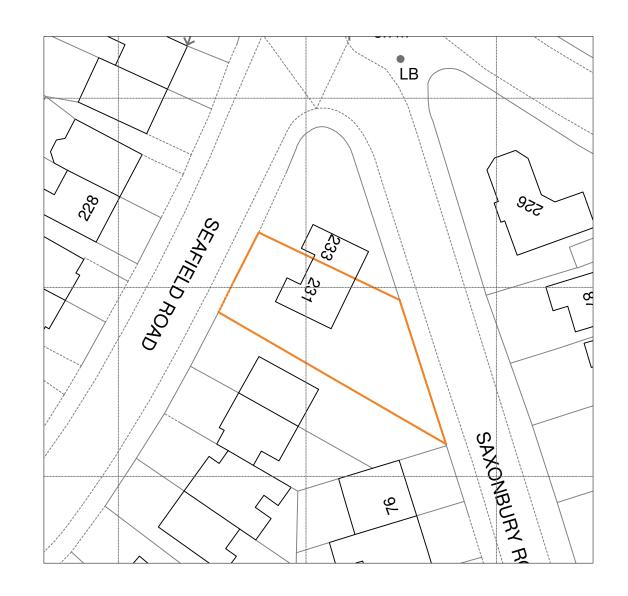

## NOTE: NOT FOR CONSTRUCTION

## 231 SEAFIELD ROAD BH6 5LL





## **SITE LOCATION PLAN 1:500**

## TABLE OF CONTENTS:

- **COVER PAGE**
- SITE BLOCK PLAN
- SITE PLANS (EXISTING & PROPOSED)
- **EXISTING PLANS**
- **EXISTING ELEVATIONS**
- PROPOSED PLANS-1
- **PROPOSED PLANS-2**
- PROPOSED ELEVATIONS
- **EXISTING & PROPOSED SECTIONS**

Copyright in design of this drawing is the property of BAYA

SITE BOUNDARY SCALE BAR 1:500 10 **METRES** 

- Reproduction in whole or in part is forbidden without written permission from BAYA
- All dimensions to be cross checked on site prior to construction. Any discrepancies to be reported to BAYA immediately
- Print out to actual size.
- Copyright in design of this drawing is the property of BAYA

231 Seafield Road BH6 5LL Date:19/04/2023 Scale: As noted @ A3 Drawing Code: 231/SFR-01 Revision: R0 Cover Page



13 Cli